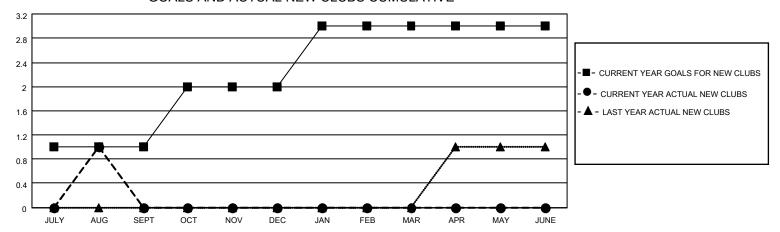

## MONTHLY MEMBERSHIP PROGRESS REPORT

LOCATION FLORIDA District 35 L Results as of: 8/31/2020

| Clubs         |               |             |               | Members               |                        |                         |                                                    |  |
|---------------|---------------|-------------|---------------|-----------------------|------------------------|-------------------------|----------------------------------------------------|--|
|               | RESULTS FOR   | R 2020-2021 |               | RESULTS FOR 2020-2021 |                        |                         |                                                    |  |
| QUARTER       | NEW CLUB GOAL | NEW CLUBS   | DROPPED CLUBS | QUARTER MEMI          | BER GROWTH NET<br>GOAL | MEMBER GROWTH<br>ACTUAL | DROPPED<br>MEMBERS ACTUAL<br>(including transfers) |  |
| JULY/AUG/SEPT | 1             | 1           | 0             | JULY/AUG/SEPT         | 43                     | 53                      | 22                                                 |  |
| OCT/NOV/DEC   | 1             | 0           | 0             | OCT/NOV/DEC           | 68                     | 0                       | 0                                                  |  |
| JAN/FEB/MAR   | 1             | 0           | 0             | JAN/FEB/MAR           | 88                     | 0                       | 0                                                  |  |
| APR/MAY/JUNE  | 0             | 0           | 0             | APR/MAY/JUNE          | 50                     | 0                       | 0                                                  |  |