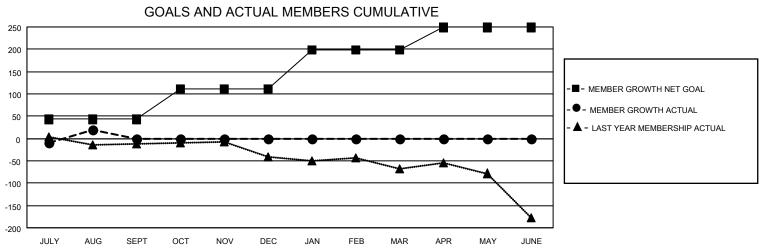

## MONTHLY MEMBERSHIP PROGRESS REPORT

LOCATION FLORIDA District 35 L Results as of: 8/31/2020

| Clubs         |               |             |               | Members               |                        |                         |                                                    |  |
|---------------|---------------|-------------|---------------|-----------------------|------------------------|-------------------------|----------------------------------------------------|--|
|               | RESULTS FOR   | R 2020-2021 |               | RESULTS FOR 2020-2021 |                        |                         |                                                    |  |
| QUARTER       | NEW CLUB GOAL | NEW CLUBS   | DROPPED CLUBS | QUARTER MEMI          | BER GROWTH NET<br>GOAL | MEMBER GROWTH<br>ACTUAL | DROPPED<br>MEMBERS ACTUAL<br>(including transfers) |  |
| JULY/AUG/SEPT | 1             | 1           | 0             | JULY/AUG/SEPT         | 43                     | 53                      | 22                                                 |  |
| OCT/NOV/DEC   | 1             | 0           | 0             | OCT/NOV/DEC           | 68                     | 0                       | 0                                                  |  |
| JAN/FEB/MAR   | 1             | 0           | 0             | JAN/FEB/MAR           | 88                     | 0                       | 0                                                  |  |
| APR/MAY/JUNE  | 0             | 0           | 0             | APR/MAY/JUNE          | 50                     | 0                       | 0                                                  |  |